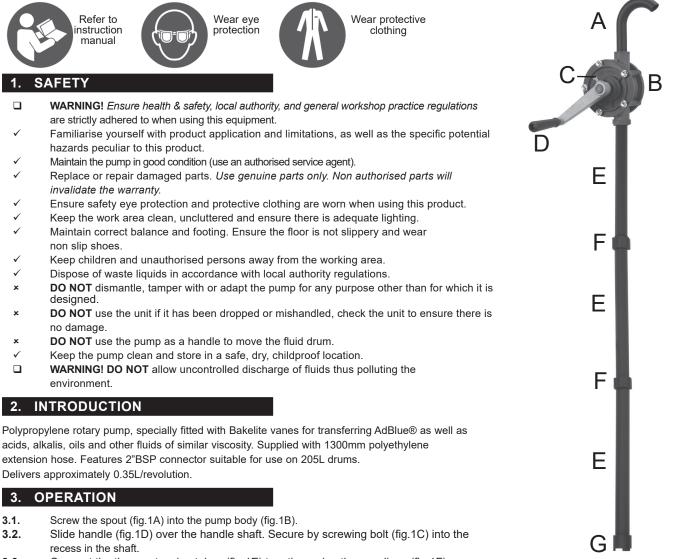

- **3.3.** Connect the three extension tubes (fig.1E) together using the couplings (fig.1F). Then screw into bottom of the pump.
- 3.4. Slide the 2" BSP connector (not shown) over the extension tubes, then screw the filter (fig.1G) to the bottom of the extension tubes.
- **3.5.** Insert the pump assembly into a 205L drum and screw in the 2" BSP connector, tighten the thumb screw in the connector to secure the pump.
- 3.6. TP57 is now ready for use, ensure that the handle is tight before using the pump.